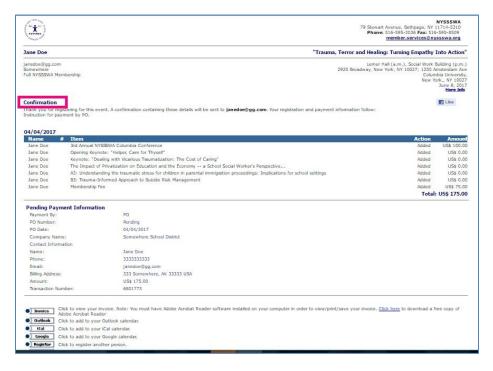

q. Click "Register"

r. The next and LAST page is your "Confirmation" page providing a summary of your selections, fees and payment information. At the bottom of the page are other options including if you would like to register another person. You MUST have at least their email address to do this.