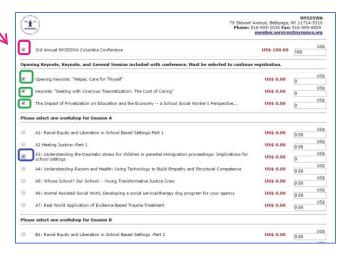

c. Select "Non-Member" to proceed with the Non-member standard event fee and click "Next".

d. As a Non-Member, we would like to invite you to become a member and have included an **option** for membership (not required). Member benefits include reduced event fees. (Read More Benefits.) If you would like to become a NYSSSWA member you can join here and click "Next".

e. Your event fee will automatically be adjusted to the member rate.

f. Make your conference & workshop selections on this page

g. Review your membership selection if you added membership. (You can also choose to add membership at this point as well and your Conference Fee will then automatically adjust to the member rate.)