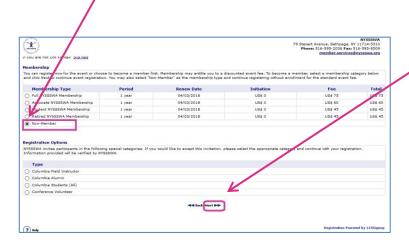

c. Select "Non-Member" to proceed with the Non-member standard event fee and click "Next".

d. As a Non-Member, we would like to invite you to become a member and have included an **option** for membership (not required). Member benefits include reduced event fees. (Read More Benefits.) If you would like to become a NYSSSWA member you can join here and click "Next".

e. Your event fee will automatically be adjusted to the member rate.

f. Make your conference & workshop selections on this page

g. Review your membership selection if you added membership. (You can also choose to add membership at this point as well and your Conference Fee will then automatically adjust to the member rate.)