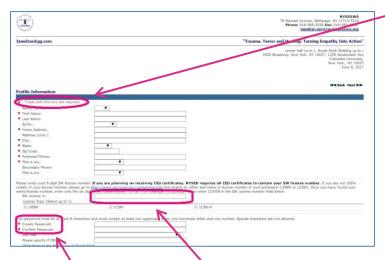

- h. Click "Next"
- i. Complete your Profile Information as you desire. You <u>must</u> at least complete all asterisk "Required" fields.

- j. Be sure to include your New York License number here or it will NOT appear on your CEU certificate.
- k. This is also where you will create your password. Please remember it for future access to your profile and to obtain your CEU Certificate.