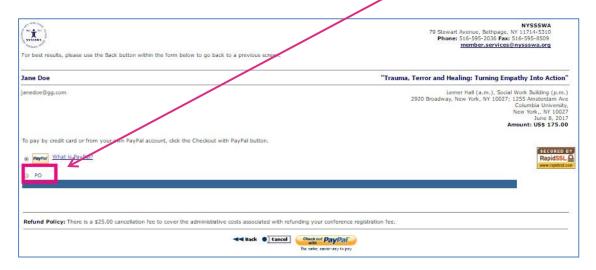

o. The Checkout page provides 2 options: Paypal or "PO". Select "PO" for processing PURCHASE ORDERS.

p. If submitting a Purchase Order, please include known information including Purchase Order Number (or "Pending"), date, and "Company"/School District, etc. Be sure to include the Purchase Order's Billing Address.