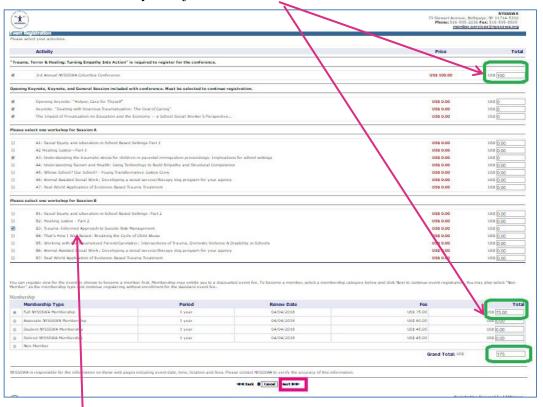

c. Select "Non-Member" to proceed with the Non-member standard event fee and click "Next".

d. As a Non-Member, we would like to invite you to become a member and have included an **option** for membership (not required). Member benefits include reduced event fees. (Read More Benefits.) If you would like to become a NYSSSWA member you can join here and click "Next".

e. Your event fee will automatically be adjusted to the member rate.

f. Make your conference & workshop selections on this page

g. Review your membership selection if you added membership. (You can also choose to add membership at this point as well and your Conference Fee will then automatically adjust to the member rate.)