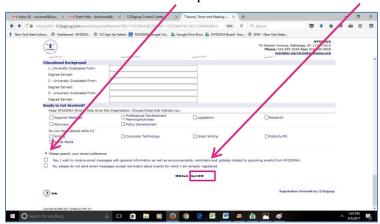

- h. Click "Next"
- i. Complete your Profile Information as you desire. You <u>must</u> at least complete all asterisk "Required" fields.

- j. Be sure to include your New York License number here or it will NOT appear on your CEU certificate.
- k. This is also where you will create your password. Please remember it for future access to your profile and to obtain your CEU Certificate.

1. Scroll down to the bottom. Select Email preferences and click "Next".

m. You will be provided a summary of your event and membership selections (if you chose to join).

n. Click "Proceed to Checkout" for payment or if you have a Purchase Order <u>OR</u> select "Paypal" to use Paypal.