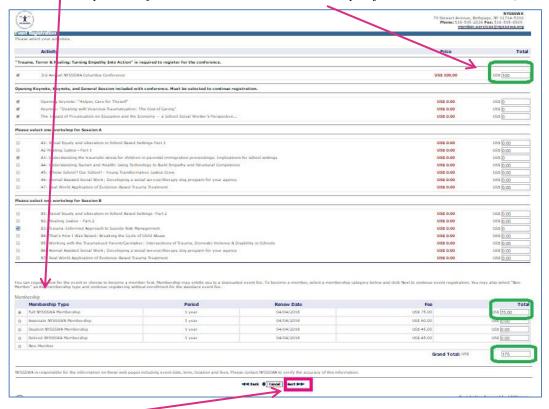

e. Your event fee will automatically be adjusted to the member rate.

f. Make your conference & workshop selections on this page

g. Review your membership selection if you added membership. (You can also choose to add membership at this point as well and your Conference Fee will then automatically adjust to the member rate.)

1. Scroll down to the bottom. Select Email preferences and click "Next".

m. You will be provided a summary of your event and membership selections (if you chose to join).

n. Click "Proceed to Checkout" for payment or if you have a Purchase Order <u>OR</u> select "Paypal" to use Paypal.