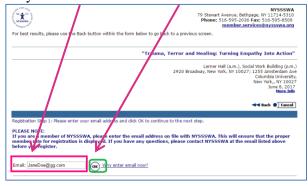

## Non-Members: How to Register and Log In for an Event with 123Signup

- 1. Locate event/registration on the NYSSSWA website's "Calendar of Events",123Signup's Event page or use Registration URL
- 2. Click event link to access Registration.
- 3. **Non-Members:** Log in on-line with 123SignUp.
  - a. Enter your email address. Click "Ok".

- i. We recommend that you use your personal email address.
- ii. Your email address is used by the system as your user name.
- b. Since your email address will not be recognized as a member, you will see the following. Click "Continue".