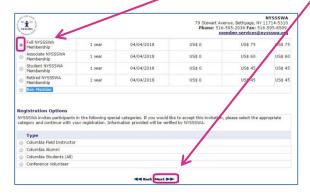

c. Select "Non-Member" to proceed with the Non-member standard event fee and click "Next".

d. As a Non-Member, we would like to invite you to become a member and have included an **option** for membership (not required). Member benefits include reduced event fees. (Read More Benefits.) If you would like to become a NYSSSWA member you can join here and click "Next".

e. Your event fee will automatically be adjusted to the member rate.

f. Make your conference & workshop selections on this page

g. Review your membership selection if you added membership. (You can also choose to add membership at this point as well and your Conference Fee will then automatically adjust to the member rate.)