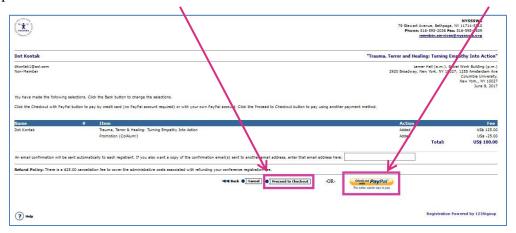

1. Scroll down to the bottom. Select Email preferences and click "Next".

m. You will be provided a summary of your event and membership selections (if you chose to join).

n. Click "Proceed to Checkout" for payment or if you have a Purchase Order <u>OR</u> select "Paypal" to use Paypal.

o. The Checkout page provides 2 options: Paypal or "PO". Select "PO" for processing PURCHASE ORDERS.

p. If submitting a Purchase Order, please include known information including Purchase Order Number (or "Pending"), date, and "Company"/School District, etc. Be sure to include the Purchase Order's Billing Address.