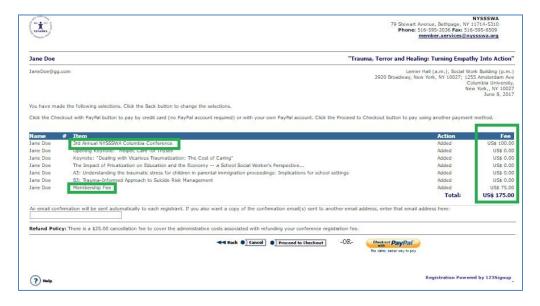

1. Scroll down to the bottom. Select Email preferences and click "Next".

m. You will be provided a summary of your event and membership selections (if you chose to join).

n. Click "Proceed to Checkout" for payment or if you have a Purchase Order <u>OR</u> select "Paypal" to use Paypal.

o. The Checkout page provides 2 options: Paypal or "PO". Select "PO" for processing PURCHASE ORDERS.

p. If submitting a Purchase Order, please include known information including Purchase Order Number (or "Pending"), date, and "Company"/School District, etc. Be sure to include the Purchase Order's Billing Address.