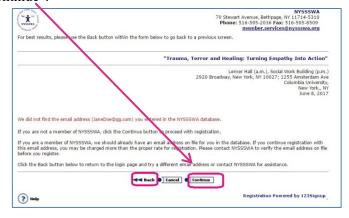

- i. We recommend that you use your personal email address.
- ii. Your email address is used by the system as your user name.
- b. Since your email address will not be recognized as a member, you will see the following. Click "Continue".

c. Select "Non-Member" to proceed with the Non-member standard event fee and click "Next".

d. As a Non-Member, we would like to invite you to become a member and have included an **option** for membership (not required). Member benefits include reduced event fees. (Read More Benefits.) If you would like to become a NYSSSWA member you can join here and click "Next".