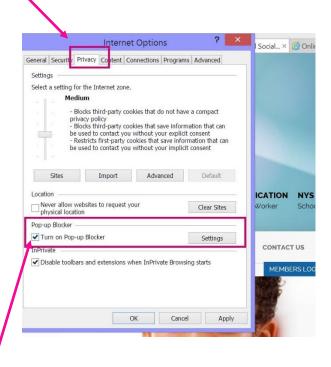

14. Click on "Privacy"

- 15. UNCHECK the "Turn on Pop-up Blocker"
- 16. Next click "OK" to save your changes.

|                     | Internet Options ? 🗙                                                                                                                                                                                                                                                                                                                 | Social × 遵            |
|---------------------|--------------------------------------------------------------------------------------------------------------------------------------------------------------------------------------------------------------------------------------------------------------------------------------------------------------------------------------|-----------------------|
|                     | General Security Privacy Content Connections Programs Advanced                                                                                                                                                                                                                                                                       |                       |
|                     | Settings                                                                                                                                                                                                                                                                                                                             |                       |
|                     | Select a setting for the Internet zone.                                                                                                                                                                                                                                                                                              |                       |
| (Box is unchecked.) | Medium<br>- Blocks birch-party cookies that do not have a compact<br>privacy policy<br>- Blocks birch party cookies that save information that can<br>be used to contact you without your explicit consent<br>- Restricts first-party cookies that save information that can<br>be used to contact you without your implicit consent |                       |
| (DOX 15 UNCHCCKCU.) | Site: Import Advanced Default                                                                                                                                                                                                                                                                                                        |                       |
|                     | Loation Loation Clear Sites Pop-sign Blocker Pop-sign Blocker                                                                                                                                                                                                                                                                        | ICATION N<br>Worker S |
|                     | Turn on Pop-up toocker Settings                                                                                                                                                                                                                                                                                                      | CONTACT U             |
|                     | InPrivate Disable toolbars and intensions when InPrivate Browsing starts OK Cancel Apply                                                                                                                                                                                                                                             | MEMBERS               |