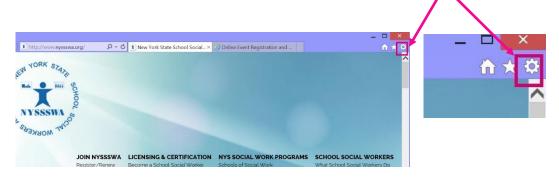

## 12. Internet Explorer Step by step

a. Look at top of your browser page and click on "Settings" icon

13. Click on "Internet Options"

| thttp://www.nysssv | va.org/ 🔎 = C | 🗴 New York State School Social 🛛 | 🙆 Online Event Registration and |                             | n 🛧 🕯  |
|--------------------|---------------|----------------------------------|---------------------------------|-----------------------------|--------|
|                    |               |                                  |                                 | Print                       | •      |
| EN YORK STATE      |               |                                  |                                 | File                        | •      |
| En. AVE            |               |                                  |                                 | Zoom (180%)                 | •      |
| R.6 0 1111         | 0             |                                  |                                 | Safety                      | •      |
| T                  | CH            |                                  |                                 | Add site to Apps            |        |
|                    | 8             |                                  |                                 | View downloads              | Ctrl+J |
| NYSSSWA            | F             |                                  |                                 | Manage add-ons              |        |
|                    | 5             |                                  |                                 | F12 Developer Tools         |        |
| SARAN MORKERS      |               |                                  |                                 | Go to pinned sites          |        |
|                    |               |                                  |                                 | Compatibility View settings |        |
| ANOPH -            |               |                                  | *                               | Report website problems     |        |
| -AGOM              |               |                                  |                                 |                             |        |
| -AGOW              | JOIN NYSSSWA  | LICENSING & CERTIFICATION        | NYS SOCIAL WORK PROGRAM         | Internet options            |        |