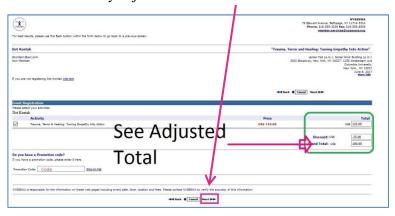

- 1. You will then see a summary of your event & workshop selections, fees and Grand Total.
  - i. Example noting Promotional Fee Adjustment

ii. Example with Conference Fee and Workshop Selections. (*Note: Your summary will not include a Membership Fee.*)