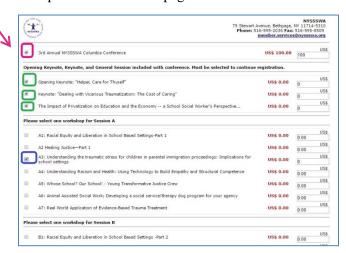

c. Select "the appropriate category of Columbia Attendee. If you are using a promotional code, your code must be in line with your Registration "Type" listed here. Click "Next".

d. Make your conference & workshop selections on this page

e. At the bottom of the workshop selection page is the area to submit a promotional code if you have one.

f. Enter the Promotional Code provided to you. Be sure to click "Show My Fee".

g. Your Event Fee will automatically adjust. Click "Next"