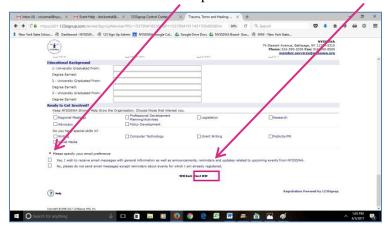

h. Complete your Profile Information as you desire. You <u>must</u> at least complete all asterisk "Required" fields.

- i. Be sure to include your New York License number here or it will NOT appear on your CEU certificate.
- j. This is also where you will create your password. Please remember it for future access to your profile and to obtain your CEU Certificate.
- k. Scroll down to the bottom. Select Email preferences and click "Next".

- 1. You will then see a summary of your event & workshop selections, fees and Grand Total.
  - i. Example noting Promotional Fee Adjustment

ii. Example with Conference Fee and Workshop Selections. (*Note: Your summary will not include a Membership Fee.*)