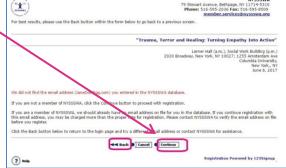

- i. We recommend that you use your personal email address.
- ii. Your email address is used by the system as your user name.
- b. Since your email address will not be recognized as a member, you will see the following. Click "Continue".

c. Select "the appropriate category of Columbia Attendee. If you are using a promotional code, your code must be in line with your Registration "Type" listed here. Click "Next".

d. Make your conference & workshop selections on this page