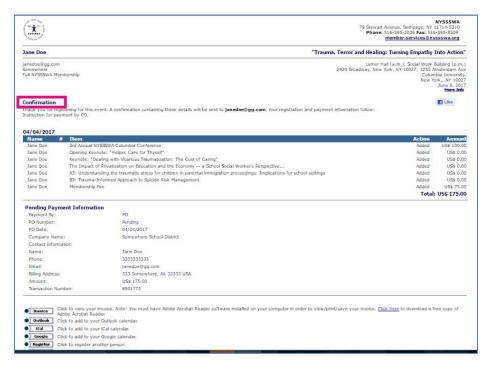

p. Click "Register"

q. The next and LAST page is your "Confirmation" page providing a summary of your selections, fees and payment information. At the bottom of the page are other options including if you would like to register another person. You MUST have at least their email address to do this.