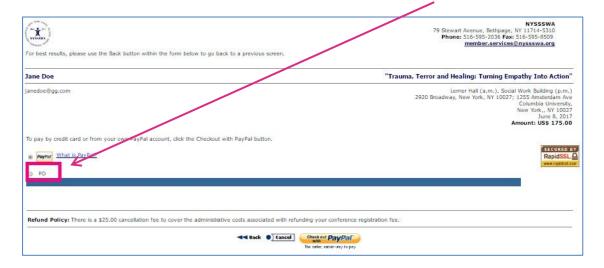

m. Click "Proceed to Checkout" for payment or if you have a Purchase Orders <u>OR</u> select "Paypal" to use Paypal

n. The Checkout page provides 2 options: Paypal or "PO". Select "PO" for processing Purchase Orders.

o. If submitting a Purchase Order, please include known information including Purchase Order Number (or "Pending"), Date, and "Company"/school district, etc. Be sure to include the Purchase Order's Billing Address.

| For best results, please use the Back button within the form below to go back to a previous screen. |                                            |                                                                                                                                                               |
|-----------------------------------------------------------------------------------------------------|--------------------------------------------|---------------------------------------------------------------------------------------------------------------------------------------------------------------|
| Jane Doe                                                                                            |                                            | "Trauma, Terror and Healing: Turning Empathy Into Action"                                                                                                     |
| janedoe®gg.com                                                                                      |                                            | Lemer Hall (a.m.), Solal Work Building (p.m.) 2920 Broadway, New York, NY 13027; 1255 Amsterdam Ave Very York, NY 13027 New York, NY 10027 Amount: USS 175.00 |
| Poyman What is PayPal?     PO                                                                       |                                            | RapidSSL<br>www.rapidsd.                                                                                                                                      |
| Complete the following fields and click the R                                                       | egister button.                            |                                                                                                                                                               |
| Instruction for payment by PO.                                                                      | 7E 10 00 00 00 00 00 00 00 00 00 00 00 00  |                                                                                                                                                               |
| <ul> <li>Fields with this icon are required.</li> </ul>                                             | - K                                        | 7                                                                                                                                                             |
| * PO Number:                                                                                        | Pending                                    | I /                                                                                                                                                           |
| * PO Date:<br>* Company Name:                                                                       | Apr ▼ 4 ▼ 2017 ▼ Somewhere School District |                                                                                                                                                               |
| Contact Information                                                                                 |                                            |                                                                                                                                                               |
| * Name:                                                                                             | Jane Doe                                   |                                                                                                                                                               |
| * Phone:                                                                                            | 333333333                                  |                                                                                                                                                               |
| * Email:                                                                                            | janedoe@gg.com                             |                                                                                                                                                               |
| Billing Information                                                                                 |                                            |                                                                                                                                                               |
| 70000                                                                                               | 333                                        |                                                                                                                                                               |
| Address (cont.):                                                                                    |                                            |                                                                                                                                                               |
| * City:                                                                                             | Somewhere                                  |                                                                                                                                                               |
| * State:                                                                                            | AK ▼                                       |                                                                                                                                                               |
| * Zip:                                                                                              | 33333                                      |                                                                                                                                                               |
| * Country:                                                                                          | USA ▼                                      |                                                                                                                                                               |