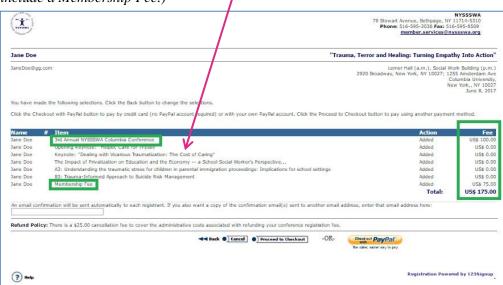

- 1. You will then see a summary of your event & workshop selections, fees and Grand Total.
  - i. Example noting Promotional Fee Adjustment

ii. Example with Conference Fee and Workshop Selections. (*Note: Your summary will not include a Membership Fee.*)