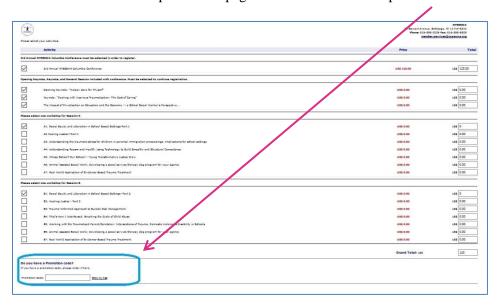

c. Select "the appropriate category of Columbia Attendee. If you are using a promotional code, your code must be in line with your Registration "Type" listed here. Click "Next".

d. Make your conference & workshop selections on this page

e. At the bottom of the workshop selection page is the area to submit a promotional code if you have one.

f. Enter the Promotional Code provided to you. Be sure to click "Show My Fee".

g. Your Event Fee will automatically adjust. Click "Next"