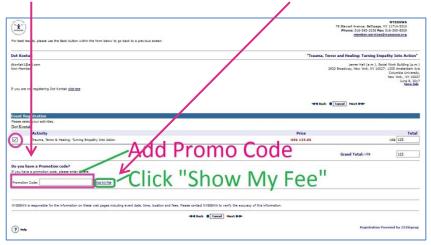

e. At the bottom of the workshop selection page is the area to submit a promotional code if you have one.

f. Enter the Promotional Code provided to you. Be sure to click "Show My Fee".

g. Your Event Fee will automatically adjust. Click "Next"