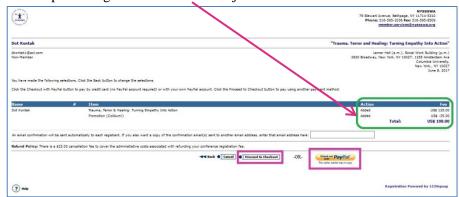

m. Click "Proceed to Checkout" for payment or if you have a Purchase Orders <u>OR</u> select "Paypal" to use Paypal

n. The Checkout page provides 2 options: Paypal or "PO". Select "PO" for processing Purchase Orders.

o. If submitting a Purchase Order, please include known information including Purchase Order Number (or "Pending"), Date, and "Company"/school district, etc. Be sure to include the Purchase Order's Billing Address.