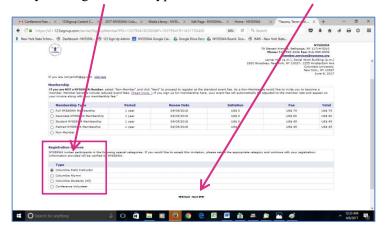

c. Select "the appropriate category of Columbia Attendee. If you are using a promotional code, your code must be in line with your Registration "Type" listed here. Click "Next".

d. Make your conference & workshop selections on this page

e. At the bottom of the workshop selection page is the area to submit a promotional code if you have one.

f. Enter the Promotional Code provided to you. Be sure to click "Show My Fee".

g. Your Event Fee will automatically adjust. Click "Next"