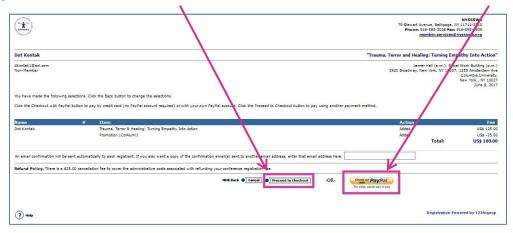

m. Click "Proceed to Checkout" for payment or if you have a Purchase Orders <u>OR</u> select "Paypal" to use Paypal

n. The Checkout page provides 2 options: Paypal or "PO". Select "PO" for processing Purchase Orders.