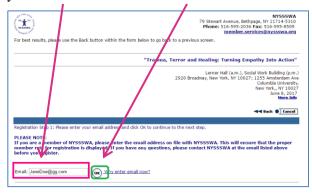

## Columbia University Attendees: How to Register and Log In for an Event with 123Signup

- If you are a Columbia University Field Instructor, Alumni, Student or Retired; please use the following instructions. If you are NOT affiliated with the university, please use the "Non-Members: How to Register and Log In for an Event..." (Instructions and screen shots are different.)
- 2. Locate event/registration on the NYSSSWA website's "Calendar of Events", 123Signup's Event page or use Registration URL
- 3. Click event link to access Registration.
- 4. Log in on-line with 123SignUp.
  - a. Enter your email address. Click "Ok".

- i. We recommend that you use your personal email address.
- ii. Your email address is used by the system as your user name.
- b. Since your email address will not be recognized as a member, you will see the following. Click "Continue".