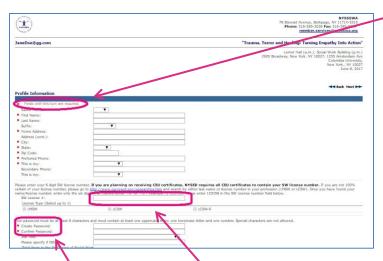

h. Complete your Profile Information as you desire. You <u>must</u> at least complete all asterisk "Required" fields.

- i. Be sure to include your New York License number here or it will NOT appear on your CEU certificate.
- j. This is also where you will create your password. Please remember it for future access to your profile and to obtain your CEU Certificate.
- k. Scroll down to the bottom. Select Email preferences and click "Next".